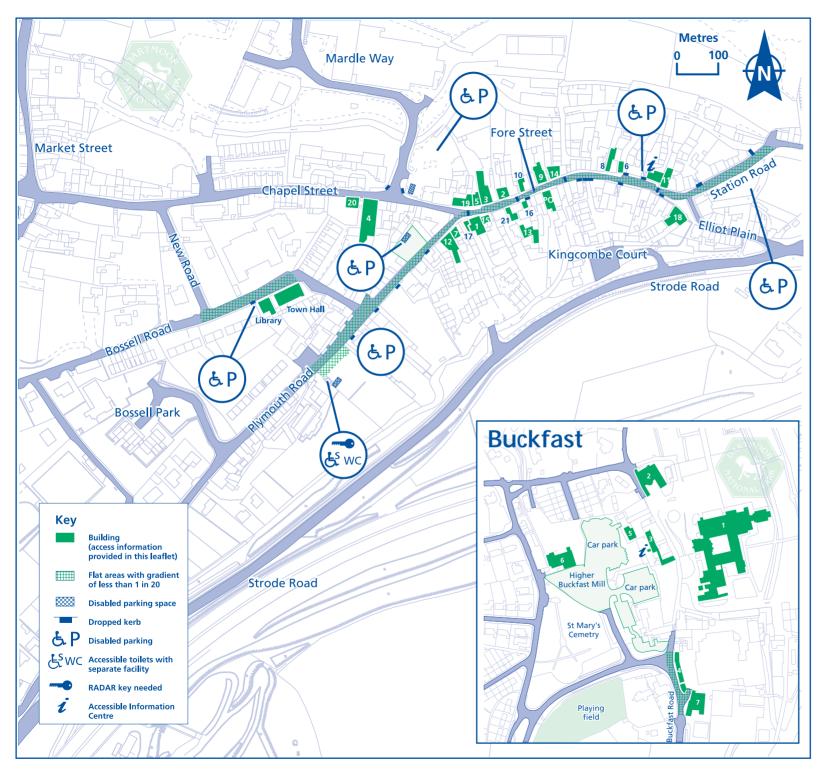

### **Buckfastleigh**

# &P &wc 🕶 🖠

Buckfastleigh is an historic mill town on the southern border of the National Park. The town has a range of interesting shops selling locally produced arts and crafts and a Thursday morning Farmers' Market.

### **Buckfastleigh**

**Information** Village Information Point

79 Fore Street 01364 644522 Level entrance. Single, light, unsprung door (780mm) with raised threshold. Moveable seating. Video room at rear with single, light, unsprung door (780mm).

Parking: Disabled parking bay 3m. Public car park 90m.

Library Buckfastleigh Library
Town Hall, Bossell Road

01364 642638
Level entrance. Single,
automatic door (870mm), open
button at suitable height.
Moveable seating available.
Toilets: Not to accessible criteria.
Access from Library is via 2 x
160mm steps. Level access is
available from Town Hall.

**Post Office** Buckfastleigh Post Office

Parking: On street.

24 Fore Street 01364 643369 Short (600mm), steep (1:8) ramp to door. Single, heavy, sprung door (900mm).

Parking: Public car park 140m.

1 Bank Lloyds TSB Bank 38 Fore Street

1 x 200mm step. Single, automatic door (800mm). Induction loop. Parking: Public car park 75m.

2 Chemist Moss Pharmacy
47 - 48 Fore Street
01364 642325
Ramped entry (1:12). Single,
heavy, sprung door (860mm).
Moveable seating available.
Parking: Public car park 90m.

3 Estate agent Andrew Davies 45 Fore Street 01364 642642 1 x 110mm step. Single, light, unsprung door (630mm). Moveable seating available. Parking: Public car park 80m.

4 Food retail

Co-op
Supermarket

33 Chapel Street 01364 643284

1 x 80mm step into external lobby. Double, heavy, sprung door (800mm)

Parking: On street. Public car park 120m.

5 Food retail Delizioso
Delicatessen

44 Fore Street 01364 642329 Level entrance. Single, light, unsprung door (820mm). Moveable seating available. Parking: Public car park 90m.

## Buckfastleigh

6 Food service Cook & Fried Chinese Takeaway

72 Fore Street 01364 642495 1 x 70mm step. Single, light, unsprung door (900mm) with 35mm threshold. Fixed seating. Parking: Public car park 100m.

**7 Food Service** Fish Bar Fish and chip café

01364 642390 Level access into take away. Single, heavy, sprung door (730mm). Café entrance has 100mm step onto threshold, tight turn to single, light, unsprung door (650mm) and 100mm step down. Toilets: Not to accessible criteria.

Parking: Public car park 70m.

8 Food service Lorenzo
Takeaway Pizza

71 Fore Street 01364 642531 1 x 30mm step. Single, light, unsprung door (800mm). Moveable seating. Parking: Public car park 100m.

© Crown Copyright 2004. All rights reserved. Use of this image is limited to viewing on-line and printing ane copy. 100024842

9 Food service Singing Kettle
54 Fore Street 01364 642383
1 x 180mm step. External door left open during trading hours (800mm). Single, light, unsprung door (690mm). Moveable seating available.
Toilets: Not to accessible criteria.
Parking: Public car park 100m.

10 Hairdresser Nigel Hairstylist
51a Fore Street 01364 642582
1 x 60mm step into external lobby area, then 1 x 130mm step. Single, light, unsprung door (700mm). Level entrance from lobby through fire exit door (730mm) only opened from inside. Moveable seating available.

Parking: Public car park 110m.

11 Museum Valiant Soldier
80 Fore Street 01364 644522
Level entrance. Single, light,
unsprung door (900mm). 10
rooms on 2 floors, 14 x 190mm
steps to first floor with
handrail, 10 doors (620mm
minimum).

Toilets: Not to accessible criteria. 12 x 190mm steps with handrails.

Parking: Disabled parking bay 3m. Public car park 90m.

12 Public house White Hart
2 Plymouth Road 01364 642337
Level entrance. Single, heavy,
sprung door (800mm).
Restaurant outside at rear,
access via 1:15 slope and 1 x
150mm step. Single, light,
unsprung door (800mm).
Toilets: Not to accessible
criteria. Gents is located
outside at the rear, ladies
inside, off the rear corridor.
Parking: Public car park 60m.

13 Retail Antique Fireplaces Rear of 32 Fore Street 01364 643060

1 x 50mm threshold step. Double, light, unsprung door (630mm), second door can be opened if necessary.

Parking: Own car park by appointment only.

14 Retail Brainwave
Charity shop
55 Fore Street

1 x 150mm step. Single, light, unsprung door (800mm) with raised doormat.

Parking: Public car park 120m.

15 Retail Bridal Box
Bridal shop

37 Fore Street 01364 642001 Level entrance. Single, light, unsprung door (700mm) with 15mm raised threshold. Seating available. Toilets: Not to accessible criteria. Outside, 1 x 80mm step, door (630mm). Parking: Public car park 75m.

16 Retail Dean Forge
Stoves & wrought iron goods
32 Fore Street 01364 643574
1 x 100mm step. Single, light, unsprung door (800mm) with deep mat well.

Parking: Public car park 120m.

17 Retail Home n Heart
Gifts and flowers
40 Fore Street 01364 644440
1 x 70mm step. Single, light,
unsprung door (780mm).
Parking: Public car park 70m.

18 Retail Johnsons Hardware
1 Fore Street 01364 642348
Level entrance. Single, light,
unsprung door (840mm).
Parking: Public car park 30m.

19 Retail J. Searle & Son Weech Corner 01364 643242 Level entrance. Single, heavy, sprung door (800mm).
2 x 100mm steps to raised sales area. 12 x 200mm stairs to upper sales floor.
Parking: Public car park 70m.

**20 Retail** Sue's Second Hand Shop

**33 Chapel Street** 01364 642785 Level entrance. Single, light, sprung door (800mm).

Parking: On street. Public car park 120m.

21 Vet Dart Vale Vet Group
34 Fore Street 01364 644441
2 x 140mm steps. Single, heavy, sprung door (780mm).
Moveable seating.

### **Buckfast**

**Information** Audio / Video Centre

#### **Buckfast Abbey**

Level entrance. Single, heavy, sprung door (800mm). Moveable seating.

Parking: Own car park 10m.

Post Office Buckfast Post Office
Buckfast Road 01364 642208
Level entrance. Double, heavy,
sprung door (800mm).
Moveable seating available.
Parking: Own car park 10m.

1 Church Abbey Church Level entrance. Double, light, unsprung door (760mm). Fixed seating. Parking: Own car park 100m.

2 Food service Grange Restaurant

#### **Buckfast Abbey**

Level entrance. Double, light, sprung door (900mm)

Toilets: Accessible

Parking: Own car park 60m.

3 Retail Bookshop & Exhibition
Buckfast Abbey 01364 645506
Level entrance. Double, light,
unsprung door (710mm) with
raised threshold.

Single, heavy, unsprung internal door (1600mm). Ramp access to exhibition area with single, light, unsprung door (750mm). Parking: Own car park 60m.

4 Retail Buckfast Mill Carpet Centre

Buckfast Road 01364 643325 Ramped entrance. Double, light, unsprung door (640mm opening leaf, both can be opened if required). Moveable seating available.

Parking: Own car park 1m.

5 Retail Giftshop

Buckfast Abbey 01364 645510

Level entrance. Double, heavy,
sprung door (840mm). Toilets:

Level access. Wheelchair
accessible.

Parking: Own car park 5m.

6 Retail The Mill Shoe Shop

Buckfast Road 01364 643325

1 x 100mm step. Single, heavy, sprung door (800mm). Portable ramp available if required.

Moveable seating available.

Parking: Own car park 10m.

**7 Retail** Monastic Produce Shop

Buckfast Abbey 01364 645570 Level entrance. Double, heavy, sprung door (800mm). Parking: Own car park 30m.